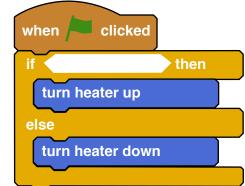

Scan the code or use the lesson ID to access this lesson online.

Name:\_\_\_\_\_ Date:\_\_\_\_

I understand how some decisions may have more than one outcome

LessonID: 172

Something is missing from each of these IF ELSE statements. It may be the question being asked, or the actions being taken. Fill in the