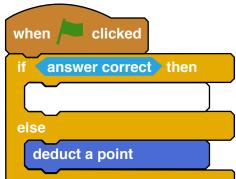

Scan the code or use the lesson ID to access this lesson online.

Name:\_\_\_\_\_ Date:\_\_\_\_

I understand how some decisions may have more than one outcome

LessonID: 172

Something is missing from each of these IF ELSE statements. It may be the question being asked, or the actions being taken. Fill in the