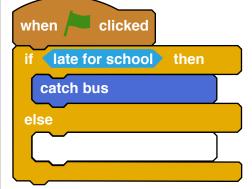

Scan the code or use the lesson ID to access this lesson online.

Name:\_\_\_\_\_ Date:\_\_\_\_

I understand how some decisions may have more than one outcome

LessonID: 172

Something is missing from each of these IF ELSE statements. It may be the question being asked, or the actions being taken. Fill in the