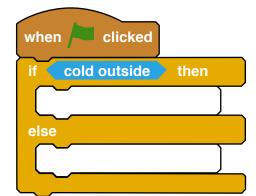

Scan the code or use the lesson ID to access this lesson online.

Name:\_\_\_\_\_ Date:\_\_\_\_

I understand how some decisions may have more than one outcome

LessonID: 172

Something is missing from each of these IF ELSE statements. It may be the question being asked, or the actions being taken. Fill in the