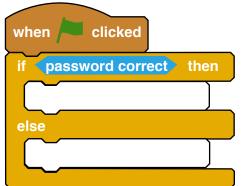

Scan the code or use the lesson ID to access this lesson online.

Name:\_\_\_\_\_ Date:\_\_\_\_

I understand how some decisions may have more than one outcome

LessonID: 172

Something is missing from each of these IF ELSE statements. It may be the question being asked, or the actions being taken. Fill in the