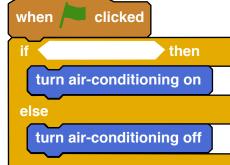

Scan the code or use the lesson ID to access this lesson online.

Name:\_\_\_\_\_ Date:\_\_\_\_

I understand how some decisions may have more than one outcome

LessonID: 172

Something is missing from each of these IF ELSE statements. It may be the question being asked, or the actions being taken. Fill in the